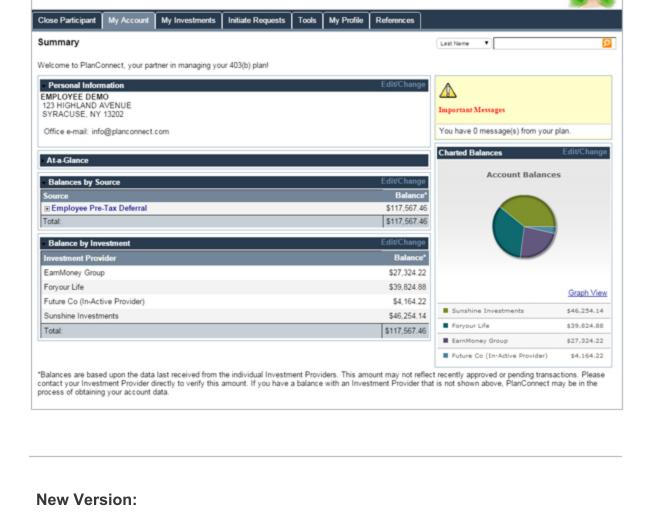

## Old Design:

**New Design:** 

PLANCONNECT\*

plan from anywhere using your mobile device. Once you login you begin to experience the advantages of the

You can now take advantage of all the benefits of your employer's

new design. Below are example of what you'll see when you begin using the new site: